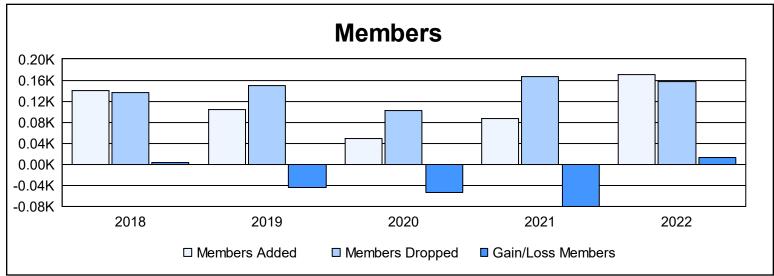

District 11 E1 As of June 2022 Cumulative

| Year      | New<br>Clubs | Dropped<br>Clubs | Gain/<br>Loss<br>Clubs | New<br>Members | Charter<br>Members | Reinstate<br>Members | Transfer<br>Members | Total<br>Member<br>Added | Total<br>Members<br>Dropped | Gain/<br>Loss<br>Members |
|-----------|--------------|------------------|------------------------|----------------|--------------------|----------------------|---------------------|--------------------------|-----------------------------|--------------------------|
| 2017-2018 | 0            | 0                | 0                      | 125            | 0                  | 9                    | 6                   | 140                      | 137                         | 3                        |
| 2018-2019 | 0            | 1                | -1                     | 81             | 5                  | 3                    | 15                  | 104                      | 149                         | -45                      |
| 2019-2020 | 0            | 1                | -1                     | 42             | 0                  | 4                    | 3                   | 49                       | 103                         | -54                      |
| 2020-2021 | 0            | 3                | -3                     | 80             | 0                  | 5                    | 2                   | 87                       | 167                         | -80                      |
| 2021-2022 | 0            | 0                | 0                      | 103            | 2                  | 63                   | 3                   | 171                      | 158                         | 13                       |
| Average   | 0            | 1                | -1                     | 86             | 1                  | 17                   | 6                   | 110                      | 143                         | -33                      |