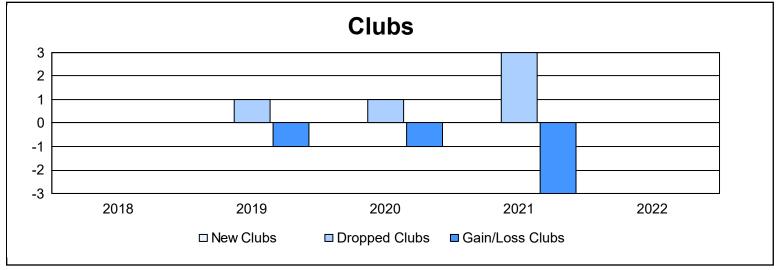

District 11 E1 As of June 2022 Cumulative

| Year      | New<br>Clubs | Dropped<br>Clubs | Gain/<br>Loss<br>Clubs | New<br>Members | Charter<br>Members | Reinstate<br>Members | Transfer<br>Members | Total<br>Member<br>Added | Total<br>Members<br>Dropped | Gain/<br>Loss<br>Members |
|-----------|--------------|------------------|------------------------|----------------|--------------------|----------------------|---------------------|--------------------------|-----------------------------|--------------------------|
| 2017-2018 | 0            | 0                | 0                      | 125            | 0                  | 9                    | 6                   | 140                      | 137                         | 3                        |
| 2018-2019 | 0            | 1                | -1                     | 81             | 5                  | 3                    | 15                  | 104                      | 149                         | -45                      |
| 2019-2020 | 0            | 1                | -1                     | 42             | 0                  | 4                    | 3                   | 49                       | 103                         | -54                      |
| 2020-2021 | 0            | 3                | -3                     | 80             | 0                  | 5                    | 2                   | 87                       | 167                         | -80                      |
| 2021-2022 | 0            | 0                | 0                      | 103            | 2                  | 63                   | 3                   | 171                      | 158                         | 13                       |
| Average   | 0            | 1                | -1                     | 86             | 1                  | 17                   | 6                   | 110                      | 143                         | -33                      |